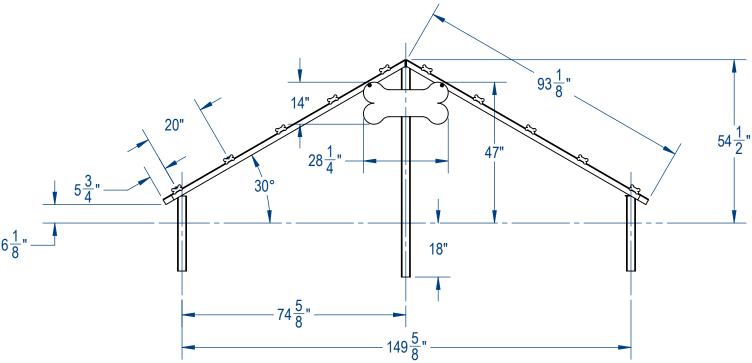

## AAdvantage Panels & Fence, Inc.

Dog Climb **Dimensional Specs** 

SIZE DWG. NO. REV A ????? SHEET 2 OF 2 WEIGHT:

3 2