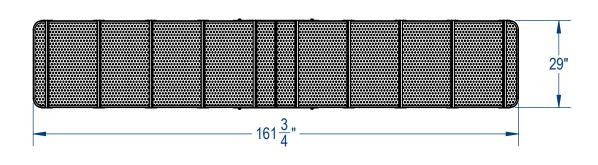

## AAdvantage Panels & Fence, Inc.

Dog Climb **Dimensional Specs** 

SIZE DWG. NO. REV A ????? SHEET 2 OF 2 WEIGHT:

3 2