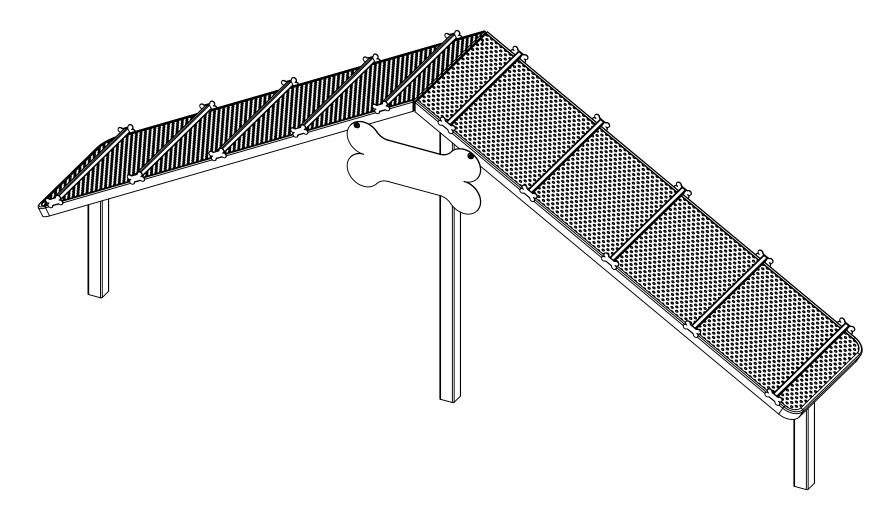

## AAdvantage Panels & Fence, Inc.

Dog Climb **Dimensional Specs** 

SIZE DWG. NO. REV A ????? SHEET 2 OF 2 WEIGHT:

3 2