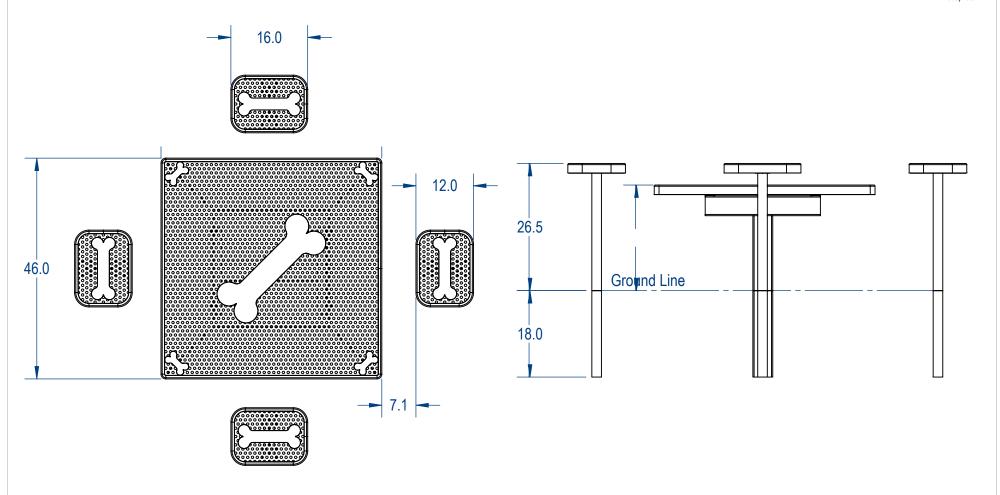

## PROPRIETARY AND CONFIDENTIAL

PROPRIETARY AND CONFIDENTIAL
THE INFORMATION CONTAINED IN THIS
DRAWING IS THE SOLE PROPERTY OF
Park Warehouse, LLC. 5301 North Federal
Highway, Suite 140, Boca Raton, FL. ANY
REPRODUCTION IN PART OR AS A
WHOLE WITHOUT THE WRITTEN
PERMISSION OF Park Warehouse, LLC.
5301 North Federal Highway, Suite 140,
Boca Raton, FL. IS PROHIBITED.

|               |                            | NAME | DATE     | Pai    | rkTastic |
|---------------|----------------------------|------|----------|--------|----------|
|               | DRAWN                      | GM   | 8/1/2017 |        |          |
| IS<br>=<br>al | SALES APPR.                |      |          | TITLE: |          |
|               | CLIENT APPR.               |      |          |        | Do       |
|