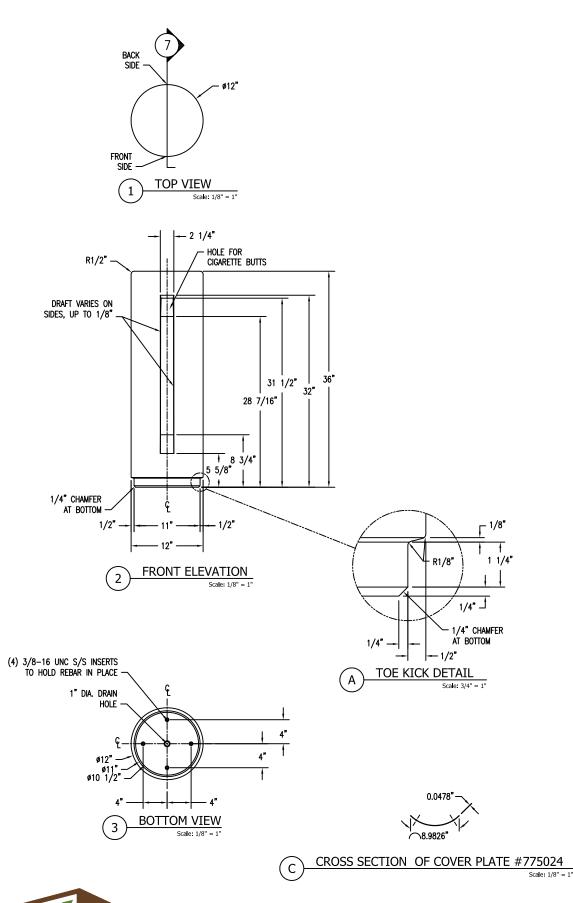

WAREHOUSE

ELEVATION VIEW OF COVER PLATE #775024

PHILLIPS DRIVE, FASTENAL PART NO. 0170554 STAINLESS STEEL COVER PLATE #775024 - PLACE 1 1/4" SQUARE STICKER HERE BACK ELEVATION 7 1/2" 7 1/4" 1/4" RECESS FOR COVER PLATE 1/8" (4) P10 THREADED - Inserts CROSS SECTION AT ASH CLEAN OUT