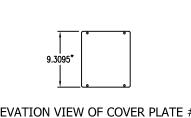

WAREHOUSE

ELEVATION VIEW OF COVER PLATE #775024

PHILLIPS DRIVE, FASTENAL PART NO. 0170554 STAINLESS STEEL COVER PLATE #775024 - PLACE 1 1/4" SQUARE STICKER HERE BACK ELEVATION 7 1/2" 7 1/4" 1/4" RECESS FOR COVER PLATE 1/8" (4) P10 THREADED - Inserts CROSS SECTION AT ASH CLEAN OUT