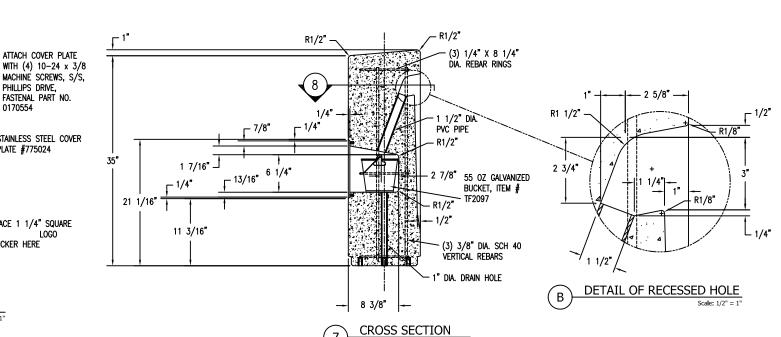

WAREHOUSE

ELEVATION VIEW OF COVER PLATE #775024

PHILLIPS DRIVE, FASTENAL PART NO. 0170554 STAINLESS STEEL COVER PLATE #775024 - PLACE 1 1/4" SQUARE STICKER HERE BACK ELEVATION 7 1/2" 7 1/4" 1/4" RECESS FOR COVER PLATE 1/8" (4) P10 THREADED - Inserts CROSS SECTION AT ASH CLEAN OUT

ATTACH COVER PLATE

BACK ELEVATION OF ASH CLEAN OUT

| ITEM NO. | DESCRIPTION                                                                              | PART NUMBER | QTY |
|----------|------------------------------------------------------------------------------------------|-------------|-----|
| 1        | CONCRETE SNUFFER                                                                         | WS-150      | 1   |
| 2        | 3/8"-16 UNC S.S THREADED INSERTS                                                         | RM-10036    | 4   |
| 3        | 1 1/2" DIA. PVC PIPE                                                                     |             | 1   |
| 4        | 1" DIA. PVC PIPE FOR DRAIN                                                               |             | 1   |
| 5        | STAINLESS STEEL ACCESS PANEL COVER                                                       | 775024      | 1   |
| 6        | MACHINE SCREWS 10-24 X 3/8" S/S TRUSS HEAD,<br>PHILLIPS DRIVE, FASTENAL PART NO. 0170554 | 0170554     | 4   |
| 7        | BUCKET, 55 OZ GALVANIZED                                                                 | TF2097      | 1   |
| 8        | 1/4" REBAR RINGS, 8 1/4 O.D.                                                             |             | 3   |
| 9        | 3/8" SCHEDULE 40 REBAR, VERTICALS                                                        |             | 3   |