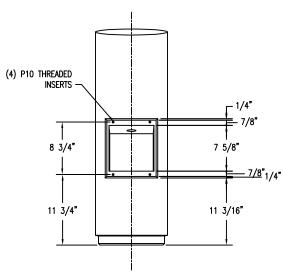

WAREHOUSE

ELEVATION VIEW OF COVER PLATE #775024

PHILLIPS DRIVE, FASTENAL PART NO. 0170554 STAINLESS STEEL COVER PLATE #775024 - PLACE 1 1/4" SQUARE STICKER HERE BACK ELEVATION 7 1/2" 7 1/4" 1/4" RECESS FOR COVER PLATE 1/8" (4) P10 THREADED - Inserts CROSS SECTION AT ASH CLEAN OUT

ATTACH COVER PLATE

BACK ELEVATION OF ASH CLEAN OUT

| ITEM NO. | DESCRIPTION                                                                              | PART NUMBER | QTY |
|----------|------------------------------------------------------------------------------------------|-------------|-----|
| 1        | CONCRETE SNUFFER                                                                         | WS-150      | 1   |
| 2        | 3/8"-16 UNC S.S THREADED INSERTS                                                         | RM-10036    | 4   |
| 3        | 1 1/2" DIA. PVC PIPE                                                                     |             | 1   |
| 4        | 1" DIA. PVC PIPE FOR DRAIN                                                               |             | 1   |
| 5        | STAINLESS STEEL ACCESS PANEL COVER                                                       | 775024      | 1   |
| 6        | MACHINE SCREWS 10-24 X 3/8" S/S TRUSS HEAD,<br>PHILLIPS DRIVE, FASTENAL PART NO. 0170554 | 0170554     | 4   |
| 7        | BUCKET, 55 OZ GALVANIZED                                                                 | TF2097      | 1   |
| 8        | 1/4" REBAR RINGS, 8 1/4 O.D.                                                             |             | 3   |
| 9        | 3/8" SCHEDULE 40 REBAR, VERTICALS                                                        |             | 3   |