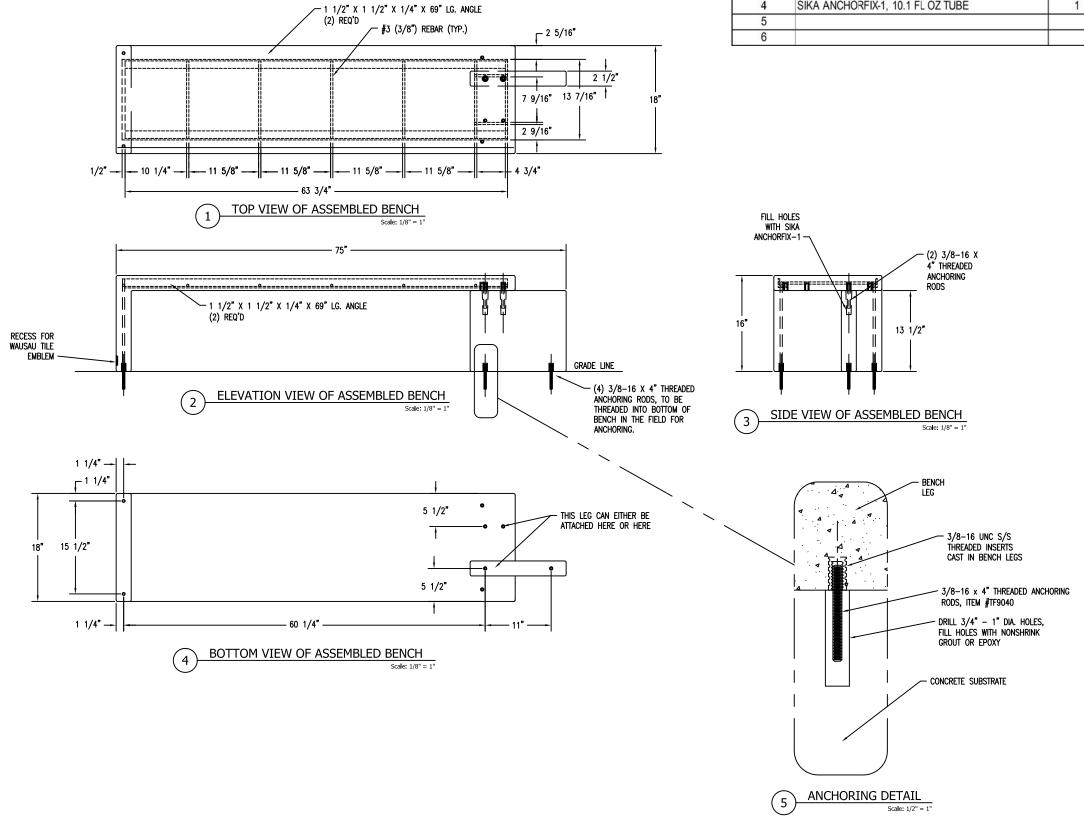

| PARTS SCHEDULE FOR WS-128 BENCH |                                   |     |        |
|---------------------------------|-----------------------------------|-----|--------|
| ITEM #                          | DESCRIPTION                       | QTY | PART # |
| 1                               | BENCH SEAT                        | 1   |        |
| 2                               | RECTANGULAR PEDESTAL BENCH LEG    | 1   |        |
| 3                               | 3/8-16 X 4" ANCHORING RCDS        | 6   | TF9040 |
| 4                               | SIKA ANCHORFIX-1, 10.1 FL OZ TUBE | 1   |        |
| 5                               |                                   |     |        |
| 6                               |                                   |     |        |