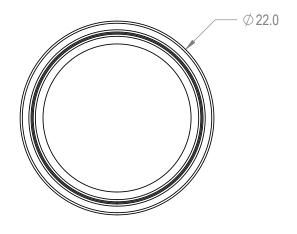

CADWorksPro Chicago, IL

| _   |      | _  |     |  |
|-----|------|----|-----|--|
| Par | 'k T | as | tic |  |

TITLE:

Plastic Liner for 32 Gallon Trash Receptacle

Overall Specs

SIZE DWG. NO. REV

766tr915

WEIGHT: SHEET 3 OF 4