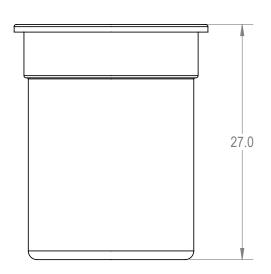

CADWorksPro Chicago, IL

| _   |      | _  |     |  |
|-----|------|----|-----|--|
| Par | 'k T | as | tic |  |

TITLE:

Plastic Liner for 32 Gallon Trash Receptacle

Overall Specs

SIZE DWG. NO. REV

766tr915

WEIGHT: SHEET 3 OF 4