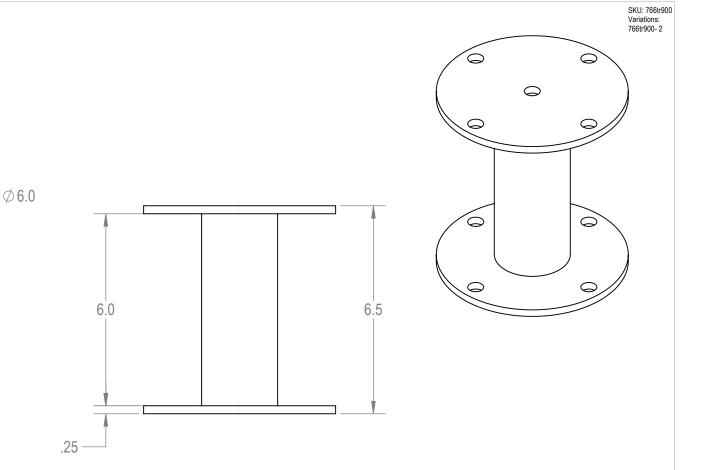

CADWorksPro Chicago, IL

www.cadworkspro.com

TITLE:

Trash Can **Surface Mount Post** 

SIZE DWG. NO. 766tr900

WEIGHT:

 $\emptyset.5$ 

3