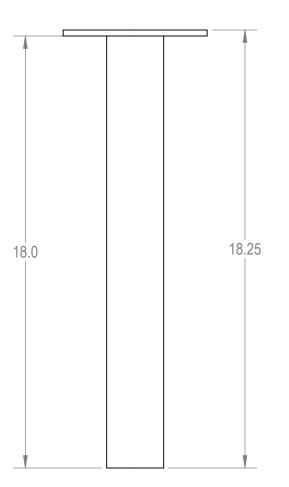

CADWorksPro Chicago, IL

www.cadworkspro.com

| <b>ParkTastic</b> |
|-------------------|
|-------------------|

TITLE:
Trash Can

Inground Mount Post

SIZE DWG. NO. REV
766tr900

WEIGHT: SHEET 4 OF 8

5 4 3