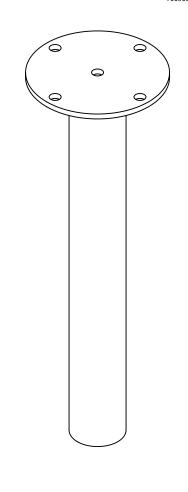

CADWorksPro Chicago, IL

www.cadworkspro.com

| <b>ParkTastic</b> |
|-------------------|
|-------------------|

TITLE:
Trash Can

Inground Mount Post

SIZE DWG. NO. REV
766tr900

WEIGHT: SHEET 4 OF 8

5 4 3