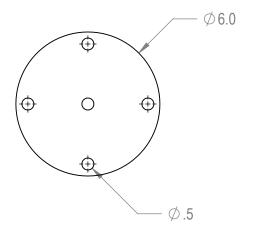

CADWorksPro Chicago, IL

www.cadworkspro.com

| <b>ParkTastic</b> |
|-------------------|
|-------------------|

TITLE:
Trash Can

Inground Mount Post

SIZE DWG. NO. REV
766tr900

WEIGHT: SHEET 4 OF 8

5 4 3