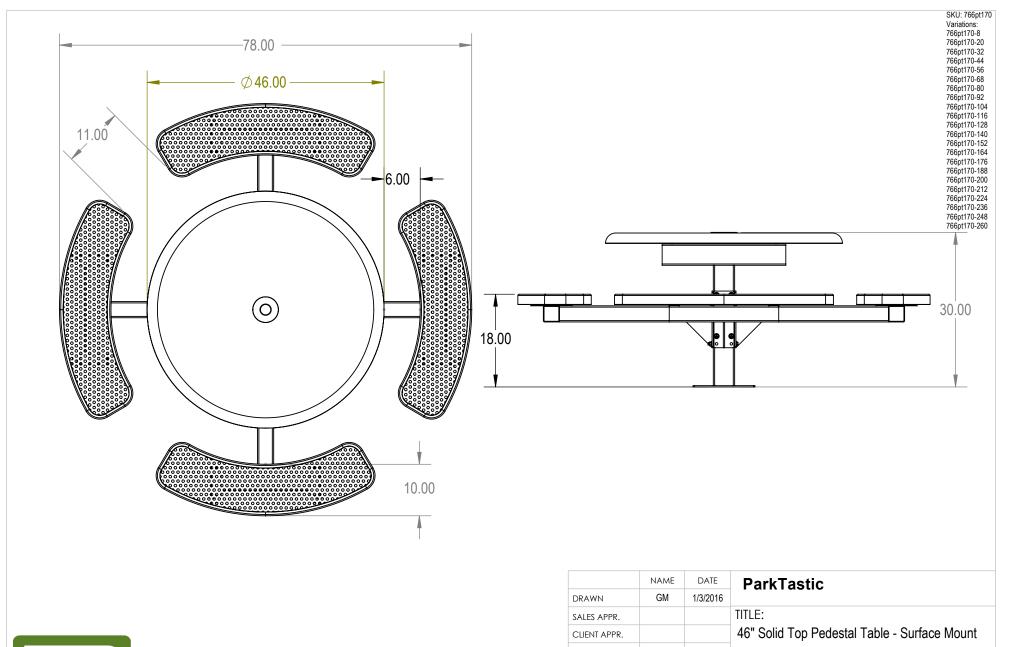

|   |              | NAME | DATE     |   |
|---|--------------|------|----------|---|
|   | DRAWN        | GM   | 1/3/2016 |   |
|   | SALES APPR.  |      |          | T |
|   | CLIENT APPR. |      |          | 4 |
| - | MFG APPR.    |      |          |   |
|   | Q.A.         |      |          |   |
|   | Design By -  |      |          |   |
|   |              |      |          |   |