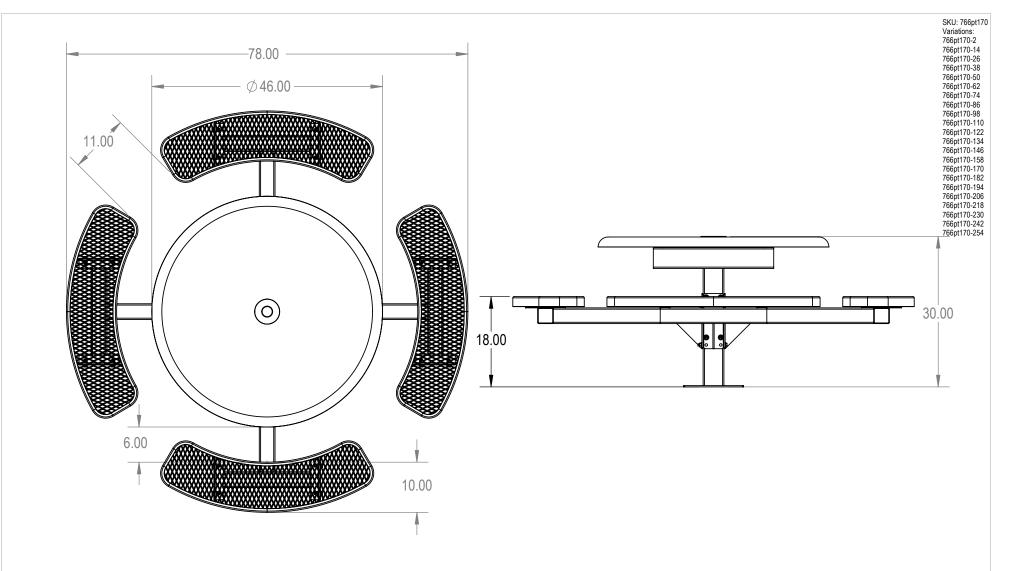

CADWorksPro Chicago, IL

www. cadwork spro.com

| _  |     | _   |     |
|----|-----|-----|-----|
| Da | rb" | Tas | tic |
|    |     |     |     |

TITLE:

2

46" Solid Top Pedestal Table - Surface Mount

## **Expanded Metal Version**

SIZE DWG. NO. REV 766pt170

WEIGHT: SHEET 2 OF 3

4 3