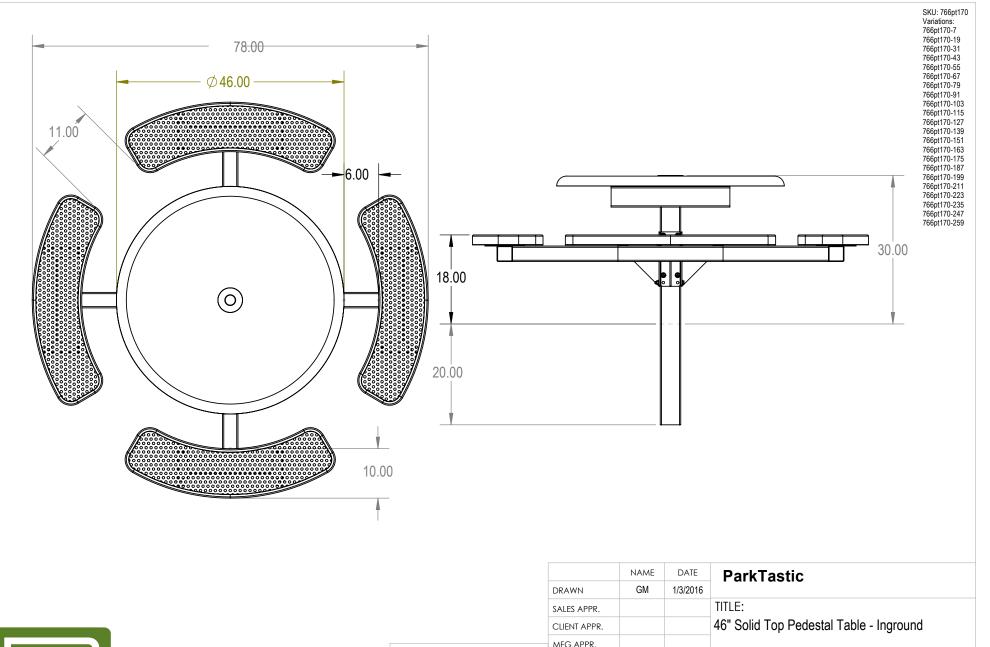

## Perforated Metal Version

SIZE DWG. NO. REV 766pt170 WEIGHT: SHEET 3 OF 3

3 2