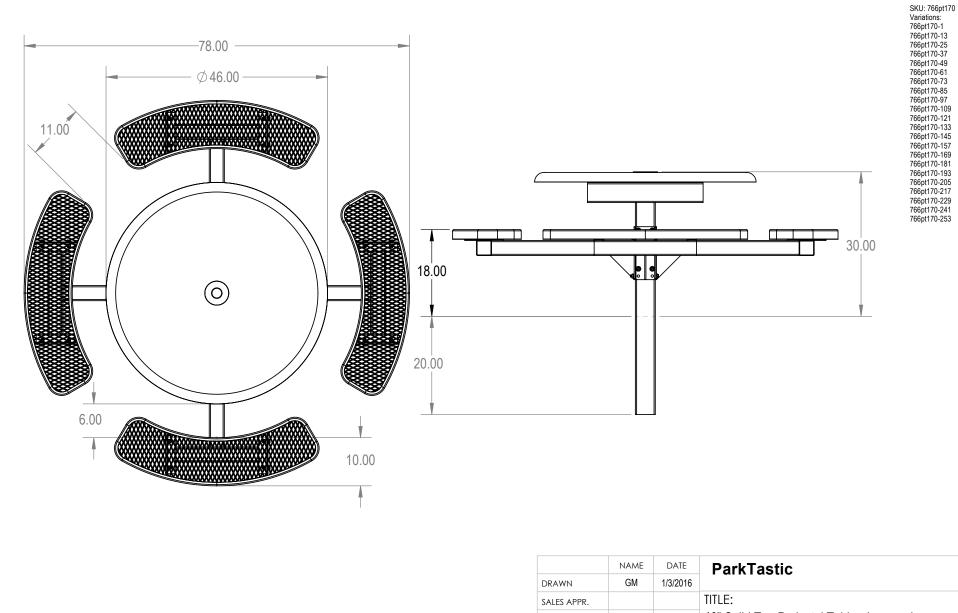

|              | NAME | DATE     |   |
|--------------|------|----------|---|
| DRAWN        | GM   | 1/3/2016 |   |
| SALES APPR.  |      |          | 1 |
| CLIENT APPR. |      |          | 4 |
| MFG APPR.    |      |          |   |
| Q.A.         |      |          |   |
| Design By -  |      |          |   |

CADWorksPro Chicago, IL

www.cadworkspro.com

46" Solid Top Pedestal Table - Inground

## **Expanded Metal Version**

SIZE DWG. NO. REV 766pt170

WEIGHT: SHEET 2 OF 3

4 3 2