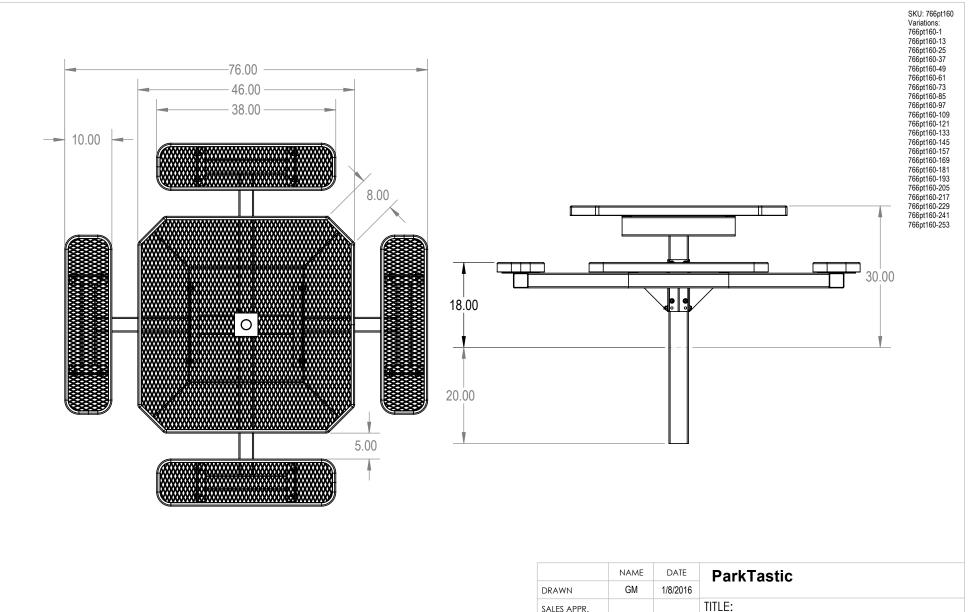

CADWorksPro Chicago, IL

2

www.cadworkspro.com

46" Octagon Top Pedestal Table - Inground

**Expanded Metal Version** 

SIZE DWG. NO.

**A** 766pt160

WEIGHT: SHEET 2 OF 3