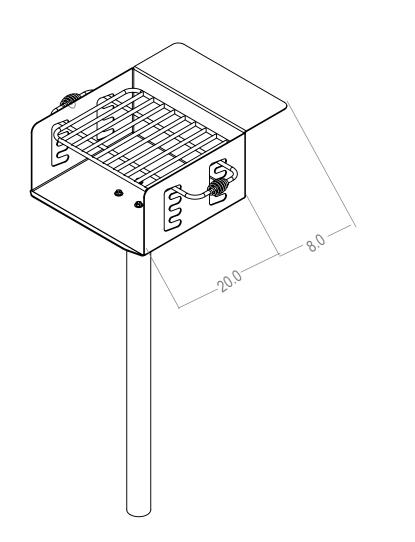

## **ParkTastic**

TITLE: Camp Grill - Inground

DWG. NO.

SIZE REV 766gr100 WEIGHT: SHEET 1 OF 5

SKU: 766gr100-1

Manufactured For:

3

2