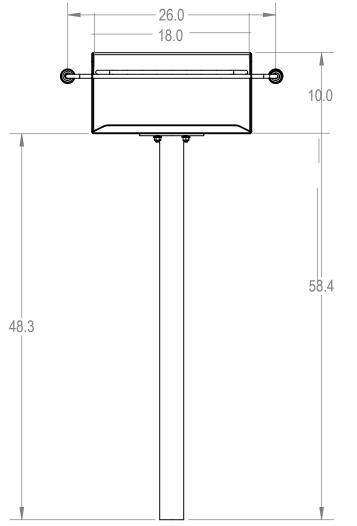

## **ParkTastic**

TITLE: Camp Grill - Inground

DWG. NO.

SIZE REV 766gr100 WEIGHT: SHEET 1 OF 5

SKU: 766gr100-1

Manufactured For:

3

2