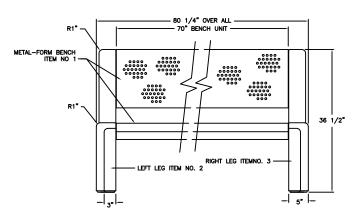

FRONT ELEVATION SET

BOTTOM VIEW BENCH LEG

DETAIL BOLT LOCATION BENCH

| DISCRIPTION                            | PART NO.                                                                                              | QTY.                                                                                                           |
|----------------------------------------|-------------------------------------------------------------------------------------------------------|----------------------------------------------------------------------------------------------------------------|
| METAL-FORM BENCH UNITS                 |                                                                                                       | 2                                                                                                              |
| CONCRETE LEFT LEG                      |                                                                                                       | 1                                                                                                              |
| CONCRETE RIGHT LEG                     |                                                                                                       | 1                                                                                                              |
| 3/8"-16 X 1" HH BOLTS, WASHERS PER SET | RM10261                                                                                               | 8                                                                                                              |
| XXXXX                                  |                                                                                                       | 0                                                                                                              |
|                                        | METAL-FORM BENCH UNITS  CONCRETE LEFT LEG  CONCRETE RIGHT LEG  3/8"-16 x 1" HH BOLTS, WASHERS PER SET | METAL-FORM BENCH UNITS  CONORETE LEFT LEG  CONORETE RICHT LEG  3/8"-16 X 1" HH BOLTS, WASHERS PER SET  RM10261 |