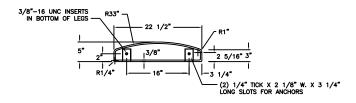

FRONT ELEVATION SET

BOTTOM VIEW BENCH LEG

DETAIL BOLT LOCATION BENCH

| DISCRIPTION                            | PART NO.                                                                                              | QTY.                                                                                                           |
|----------------------------------------|-------------------------------------------------------------------------------------------------------|----------------------------------------------------------------------------------------------------------------|
| METAL-FORM BENCH UNITS                 |                                                                                                       | 2                                                                                                              |
| CONCRETE LEFT LEG                      |                                                                                                       | 1                                                                                                              |
| CONCRETE RIGHT LEG                     |                                                                                                       | 1                                                                                                              |
| 3/8"-16 X 1" HH BOLTS, WASHERS PER SET | RM10261                                                                                               | 8                                                                                                              |
| XXXXX                                  |                                                                                                       | 0                                                                                                              |
|                                        | METAL-FORM BENCH UNITS  CONCRETE LEFT LEG  CONCRETE RIGHT LEG  3/8"-16 x 1" HH BOLTS, WASHERS PER SET | METAL-FORM BENCH UNITS  CONORETE LEFT LEG  CONORETE RICHT LEG  3/8"-16 X 1" HH BOLTS, WASHERS PER SET  RM10261 |