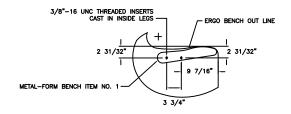

FRONT ELEVATION SET

BOTTOM VIEW BENCH LEG

DETAIL BOLT LOCATION BENCH

| DISCRIPTION                            | PART NO.                                                                                              | QTY.                                                                                                           |
|----------------------------------------|-------------------------------------------------------------------------------------------------------|----------------------------------------------------------------------------------------------------------------|
| METAL-FORM BENCH UNITS                 |                                                                                                       | 2                                                                                                              |
| CONCRETE LEFT LEG                      |                                                                                                       | 1                                                                                                              |
| CONCRETE RIGHT LEG                     |                                                                                                       | 1                                                                                                              |
| 3/8"-16 X 1" HH BOLTS, WASHERS PER SET | RM10261                                                                                               | 8                                                                                                              |
| XXXXX                                  |                                                                                                       | 0                                                                                                              |
|                                        | METAL-FORM BENCH UNITS  CONCRETE LEFT LEG  CONCRETE RIGHT LEG  3/8"-16 x 1" HH BOLTS, WASHERS PER SET | METAL-FORM BENCH UNITS  CONORETE LEFT LEG  CONORETE RICHT LEG  3/8"-16 X 1" HH BOLTS, WASHERS PER SET  RM10261 |