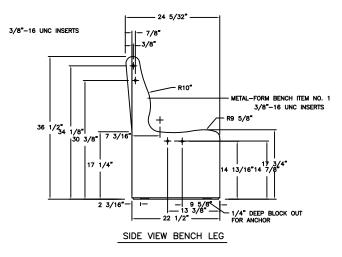

FRONT ELEVATION SET

BOTTOM VIEW BENCH LEG

DETAIL BOLT LOCATION BENCH

| DISCRIPTION                            | PART NO.                                                                                              | QTY.                                                                                                           |
|----------------------------------------|-------------------------------------------------------------------------------------------------------|----------------------------------------------------------------------------------------------------------------|
| METAL-FORM BENCH UNITS                 |                                                                                                       | 2                                                                                                              |
| CONCRETE LEFT LEG                      |                                                                                                       | 1                                                                                                              |
| CONCRETE RIGHT LEG                     |                                                                                                       | 1                                                                                                              |
| 3/8"-16 X 1" HH BOLTS, WASHERS PER SET | RM10261                                                                                               | 8                                                                                                              |
| XXXXX                                  |                                                                                                       | 0                                                                                                              |
|                                        | METAL-FORM BENCH UNITS  CONCRETE LEFT LEG  CONCRETE RIGHT LEG  3/8"-16 x 1" HH BOLTS, WASHERS PER SET | METAL-FORM BENCH UNITS  CONORETE LEFT LEG  CONORETE RICHT LEG  3/8"-16 X 1" HH BOLTS, WASHERS PER SET  RM10261 |