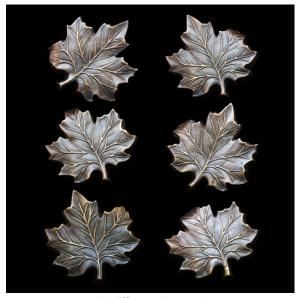

## Maple Leaf 6 piece family

(Architectural Series)

**Description:** The Maple Leaf family consists of 6 different maple leaves rendered at realistic scale and incredible detail. The parts use two concelead smart pins plus anchors.

(shown in Cast Silicon Bronze)

(6 different leaves)

Material: Cast Aluminum or Cast Silicon Bronze

**Cast Aluminum:** Clear Anodize

Cast Silicon Bronze: Brown Patina Finish

**Corner Radius:** Available in 1/8" radius, 1" radius, or chamfer. Also available in flattened Wallart for accents (3 piece family).