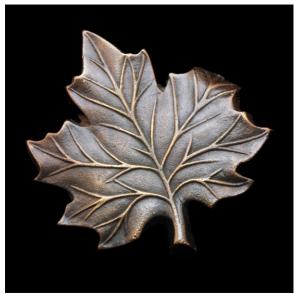

## Maple Leaf 6 piece family

(Architectural Series)

**Description:** The Maple Leaf family consists of 6 different maple leaves rendered at realistic scale and incredible detail. The parts use two concelead smart pins plus anchors.

(shown in Cast Silicon Bronze)

(6 different leaves)

Material: Cast Aluminum or Cast Silicon Bronze

**Cast Aluminum:** Clear Anodize

Cast Silicon Bronze: Brown Patina Finish

**Corner Radius:** Available in 1/8" radius, 1" radius, or chamfer. Also available in flattened Wallart for accents (3 piece family).

Outside Dimensions: Approx. 5" (wide) x 5" (deep) x 1/2" (tall)

**Anchoring:** Anchored with two blind smart pins plus anchors. Use anchors in conjunction with two-part epoxy.

**Product Spacing:** 18" from end of planters/walls and approximately 36" centers. Do not apply at grout joints.