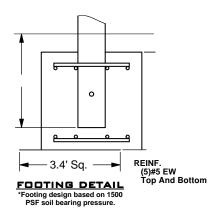

These drawings are for reference only and should not be used as construction details. Materials, fasteners, and foundations are subject to change if professionally sealed engineering drawings are required. Designed for 105 MPH Basic Wind Speed.