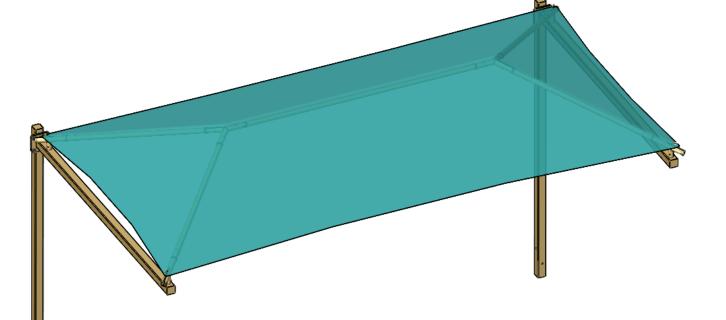

| REF.# | PART DESCRIPTION                         | QTΥ. |
|-------|------------------------------------------|------|
| 1     | 6" x 8" Rect. EMB Flanged Cantilever     | 2    |
| 2     | 5" x 7" Rect. Beam Flanged With Caps     | 2    |
| 3     | Ø2.88" Elbow                             | 4    |
| 4     | Ø2.88" Hip Rafter w/ Swaged End          | 4    |
| 5     | Ø2.88" Ridge Pole w/ Swaged Ends         | 1    |
| 6     | Ø2.88" Rectangle "Y" Connection          | 2    |
| 7     | 20' x 14' Fabric Cover With Cable Insert | 1    |
| 8     | Frame Hardware Kit                       | 1    |