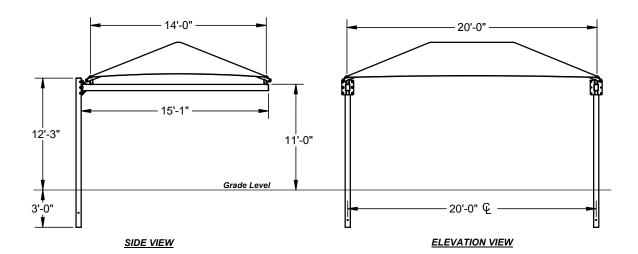

| REF.# | PART DESCRIPTION                         | QTΥ. |
|-------|------------------------------------------|------|
| 1     | 6" x 8" Rect. EMB Flanged Cantilever     | 2    |
| 2     | 5" x 7" Rect. Beam Flanged With Caps     | 2    |
| 3     | Ø2.88" Elbow                             | 4    |
| 4     | Ø2.88" Hip Rafter w/ Swaged End          | 4    |
| 5     | Ø2.88" Ridge Pole w/ Swaged Ends         | 1    |
| 6     | Ø2.88" Rectangle "Y" Connection          | 2    |
| 7     | 20' x 14' Fabric Cover With Cable Insert | 1    |
| 8     | Frame Hardware Kit                       | 1    |