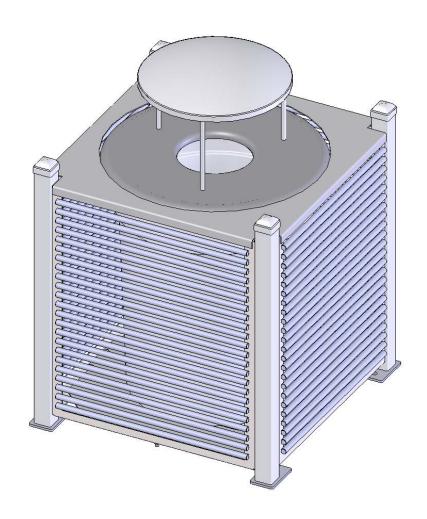

#### SV-R32 32 GALLON TRASH RECEPTACLE

Material: Top and bottom are fabricated from 11 gauge steel flat plate. Sides are fabricated from 11 gauge steel flat plate with 5/8" cold rolled rods welded to specs. Frame is made of 2" square tubing. Surface mount plates are laser cut from 1/4" steel plate.

#### RB-32-08 32 GALLON RAIN BONNET TOP

Material: Top plate shall be fabricated from 18 gauge steel flat, spun to form. Vertical posts are 1/2" diameter steel rods. Bonnet top shall be fabricated from 20 gauge steel flat, spun to form. All electrically MIG welded.

PL-32: Made of Heavy Duty Plastic.

Overall Dimensions Including Top: 28" Square x 40-5/8" High x 32 gallon capacity.

2/13/2015 Page 6 of 11

## COMPONENTS

Optional Surface Mount Hardware: 3/8" x 3-1/2" Concrete Expansion Anchor Bolts (Not Included)

| ITEM NO.         PartNo         DESCRIPTION         QTY.           1         PL-32         32 Gal. Liner         1           2         01-05-0057         Sav Receptacle Bottom Plate         1           3         01-05-0056         Sv Flat Top Holder         1           4         T-SV32-R         Sav Receptacle 32 Frame RH         2           5         T-SV32-L         Sav Receptacle 32 Frame LH         2           6         33-02-0008         3/8" Flat Washer (SS)         20           7         33-06-0042         3/8" x 1" Carriage Bolt (SS)         4           8         33-03-0013         3/8" Kep Nut (SS)         4           9         33-06-0056         3/8" x 1" Machine Bolt (SS)         16           10         RBR-32-08         32 Gallon Rolled Rain Bonnet with a 8" opening         1           11         01-05-0076         palmetto rod receptacle side panel         4 |    |            |                                    |      |
|---------------------------------------------------------------------------------------------------------------------------------------------------------------------------------------------------------------------------------------------------------------------------------------------------------------------------------------------------------------------------------------------------------------------------------------------------------------------------------------------------------------------------------------------------------------------------------------------------------------------------------------------------------------------------------------------------------------------------------------------------------------------------------------------------------------------------------------------------------------------------------------------------------------------|----|------------|------------------------------------|------|
| 2       01-05-0057       Sav Receptacle Bottom Plate       1         3       01-05-0056       Sv Flat Top Holder       1         4       T-SV32-R       Sav Receptacle 32 Frame RH       2         5       T-SV32-L       Sav Receptacle 32 Frame LH       2         6       33-02-0008       3/8" Flat Washer (SS)       20         7       33-06-0042       3/8" x 1" Carriage Bolt (SS)       4         8       33-03-0013       3/8" Kep Nut (SS)       4         9       33-06-0056       3/8" x 1" Machine Bolt (SS)       16         10       RBR-32-08       32 Gallon Rolled Rain Bonnet with a 8" opening       1                                                                                                                                                                                                                                                                                         | —  | PartNo     | DESCRIPTION                        | QTY. |
| 3       01-05-0056       Sv Flat Top Holder       1         4       T-SV32-R       Sav Receptacle 32 Frame RH       2         5       T-SV32-L       Sav Receptacle 32 Frame LH       2         6       33-02-0008       3/8" Flat Washer (SS)       20         7       33-06-0042       3/8" x 1" Carriage Bolt (SS)       4         8       33-03-0013       3/8" Kep Nut (SS)       4         9       33-06-0056       3/8" x 1" Machine Bolt (SS)       16         10       RBR-32-08       32 Gallon Rolled Rain Bonnet with a 8" opening       1                                                                                                                                                                                                                                                                                                                                                              | 1  | PL-32      | 32 Gal. Liner                      | 1    |
| 4 T-SV32-R Sav Receptacle 32 Frame RH 2 5 T-SV32-L Sav Receptacle 32 Frame LH 2 6 33-02-0008 3/8" Flat Washer (SS) 20 7 33-06-0042 3/8" x 1" Carriage Bolt (SS) 4 8 33-03-0013 3/8" Kep Nut (SS) 4 9 33-06-0056 3/8" x 1" Machine Bolt (SS) 16 10 RBR-32-08 32 Gallon Rolled Rain Bonnet with a 8" opening 1                                                                                                                                                                                                                                                                                                                                                                                                                                                                                                                                                                                                        | 2  | 01-05-0057 | Sav Receptacle Bottom Plate        | 1    |
| 5 T-SV32-L Sav Receptacle 32 Frame LH 2 6 33-02-0008 3/8" Flat Washer (SS) 20 7 33-06-0042 3/8" x 1" Carriage Bolt (SS) 4 8 33-03-0013 3/8" Kep Nut (SS) 4 9 33-06-0056 3/8" x 1" Machine Bolt (SS) 16 10 RBR-32-08 32 Gallon Rolled Rain Bonnet with a 8" opening 1                                                                                                                                                                                                                                                                                                                                                                                                                                                                                                                                                                                                                                                | 3  | 01-05-0056 | Sv Flat Top Holder                 | 1    |
| 6 33-02-0008 3/8" Flat Washer (SS) 20 7 33-06-0042 3/8" x 1" Carriage Bolt (SS) 4 8 33-03-0013 3/8" Kep Nut (SS) 4 9 33-06-0056 3/8" x 1" Machine Bolt (SS) 16 10 RBR-32-08 32 Gallon Rolled Rain Bonnet with a 8" opening 1                                                                                                                                                                                                                                                                                                                                                                                                                                                                                                                                                                                                                                                                                        | 4  | T-SV32-R   | Sav Receptacle 32 Frame RH         | 2    |
| 7 33-06-0042 3/8" x 1" Carriage Bolt (SS) 4 8 33-03-0013 3/8" Kep Nut (SS) 4 9 33-06-0056 3/8" x 1" Machine Bolt (SS) 16 10 RBR-32-08 32 Gallon Rolled Rain Bonnet with a 8" opening 1                                                                                                                                                                                                                                                                                                                                                                                                                                                                                                                                                                                                                                                                                                                              | 5  | T-SV32-L   | Sav Receptacle 32 Frame LH         | 2    |
| 8 33-03-0013 3/8" Kep Nut (SS) 4 9 33-06-0056 3/8" x 1" Machine Bolt (SS) 16 10 RBR-32-08 32 Gallon Rolled Rain Bonnet with a 8" opening 1                                                                                                                                                                                                                                                                                                                                                                                                                                                                                                                                                                                                                                                                                                                                                                          | 6  | 33-02-0008 | 3/8" Flat Washer (SS)              | 20   |
| 9 33-06-0056 3/8" x 1" Machine Bolt (SS) 16 10 RBR-32-08 32 Gallon Rolled Rain Bonnet with a 8" opening 1                                                                                                                                                                                                                                                                                                                                                                                                                                                                                                                                                                                                                                                                                                                                                                                                           | 7  | 33-06-0042 | 3/8" x 1" Carriage Bolt (SS)       | 4    |
| 10 RBR-32-08 32 Gallon Rolled Rain Bonnet with a 8" opening 1                                                                                                                                                                                                                                                                                                                                                                                                                                                                                                                                                                                                                                                                                                                                                                                                                                                       | 8  | 33-03-0013 | 3/8" Kep Nut (SS)                  | 4    |
| 10 RBR-32-08 opening                                                                                                                                                                                                                                                                                                                                                                                                                                                                                                                                                                                                                                                                                                                                                                                                                                                                                                | 9  | 33-06-0056 | 3/8" x 1" Machine Bolt (SS)        | 16   |
| 11 01-05-0076 palmetto rod receptacle side panel 4                                                                                                                                                                                                                                                                                                                                                                                                                                                                                                                                                                                                                                                                                                                                                                                                                                                                  | 10 | RBR-32-08  |                                    | 1    |
|                                                                                                                                                                                                                                                                                                                                                                                                                                                                                                                                                                                                                                                                                                                                                                                                                                                                                                                     | 11 | 01-05-0076 | palmetto rod receptacle side panel | 4    |

# STEP 3

Place 32 Gallon Liner into assembly, then place Sav Top Holder and Rain Bonnet on top of the assembly as shown.

2/13/2015 Page 10 of 11

# OVERALL DIMENSIONS 28 1/8" Ø24" -Ø16" 40 5/8" 29 3/8"

2/13/2015 Page 11 of 11