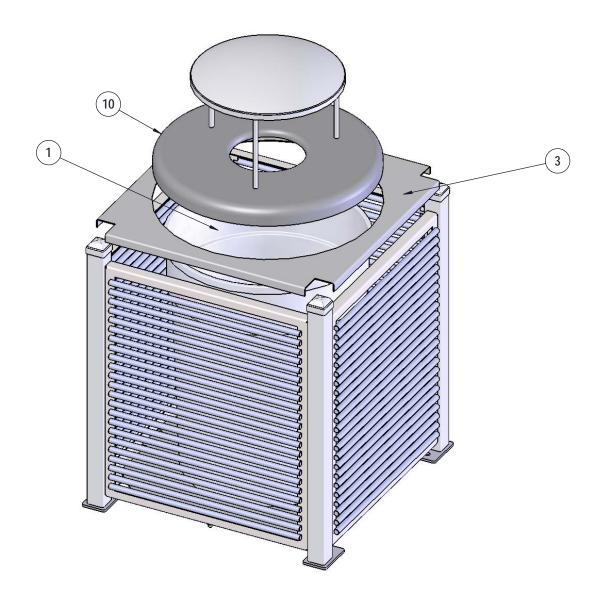

# STEP 3

Place 32 Gallon Liner into assembly, then place Sav Top Holder and Rain Bonnet on top of the assembly as shown.

2/13/2015 Page 10 of 11