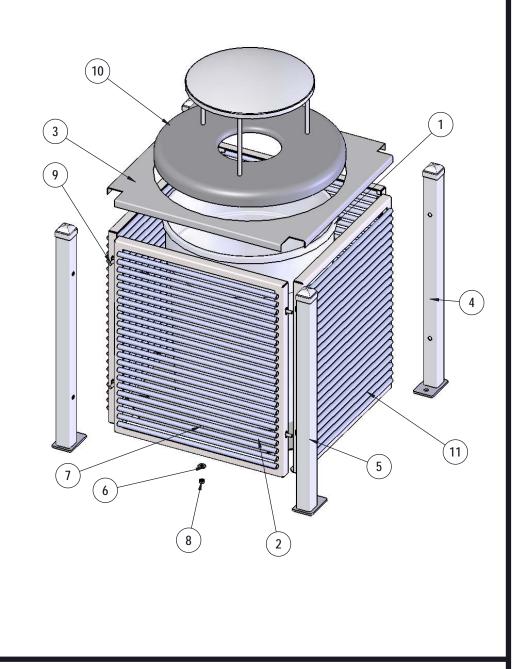

## COMPONENTS

Optional Surface Mount Hardware: 3/8" x 3-1/2" Concrete Expansion Anchor Bolts (Not Included)

| ITEM NO.         PartNo         DESCRIPTION         QTY.           1         PL-32         32 Gal. Liner         1           2         01-05-0057         Sav Receptacle Bottom Plate         1           3         01-05-0056         Sv Flat Top Holder         1           4         T-SV32-R         Sav Receptacle 32 Frame RH         2           5         T-SV32-L         Sav Receptacle 32 Frame LH         2           6         33-02-0008         3/8" Flat Washer (SS)         20           7         33-06-0042         3/8" x 1" Carriage Bolt (SS)         4           8         33-03-0013         3/8" Kep Nut (SS)         4           9         33-06-0056         3/8" x 1" Machine Bolt (SS)         16           10         RBR-32-08         32 Gallon Rolled Rain Bonnet with a 8" opening         1           11         01-05-0076         palmetto rod receptacle side panel         4 |    |            |                                    |      |
|---------------------------------------------------------------------------------------------------------------------------------------------------------------------------------------------------------------------------------------------------------------------------------------------------------------------------------------------------------------------------------------------------------------------------------------------------------------------------------------------------------------------------------------------------------------------------------------------------------------------------------------------------------------------------------------------------------------------------------------------------------------------------------------------------------------------------------------------------------------------------------------------------------------------|----|------------|------------------------------------|------|
| 2       01-05-0057       Sav Receptacle Bottom Plate       1         3       01-05-0056       Sv Flat Top Holder       1         4       T-SV32-R       Sav Receptacle 32 Frame RH       2         5       T-SV32-L       Sav Receptacle 32 Frame LH       2         6       33-02-0008       3/8" Flat Washer (SS)       20         7       33-06-0042       3/8" x 1" Carriage Bolt (SS)       4         8       33-03-0013       3/8" Kep Nut (SS)       4         9       33-06-0056       3/8" x 1" Machine Bolt (SS)       16         10       RBR-32-08       32 Gallon Rolled Rain Bonnet with a 8" opening       1                                                                                                                                                                                                                                                                                         | —  | PartNo     | DESCRIPTION                        | QTY. |
| 3       01-05-0056       Sv Flat Top Holder       1         4       T-SV32-R       Sav Receptacle 32 Frame RH       2         5       T-SV32-L       Sav Receptacle 32 Frame LH       2         6       33-02-0008       3/8" Flat Washer (SS)       20         7       33-06-0042       3/8" x 1" Carriage Bolt (SS)       4         8       33-03-0013       3/8" Kep Nut (SS)       4         9       33-06-0056       3/8" x 1" Machine Bolt (SS)       16         10       RBR-32-08       32 Gallon Rolled Rain Bonnet with a 8" opening       1                                                                                                                                                                                                                                                                                                                                                              | 1  | PL-32      | 32 Gal. Liner                      | 1    |
| 4 T-SV32-R Sav Receptacle 32 Frame RH 2 5 T-SV32-L Sav Receptacle 32 Frame LH 2 6 33-02-0008 3/8" Flat Washer (SS) 20 7 33-06-0042 3/8" x 1" Carriage Bolt (SS) 4 8 33-03-0013 3/8" Kep Nut (SS) 4 9 33-06-0056 3/8" x 1" Machine Bolt (SS) 16 10 RBR-32-08 32 Gallon Rolled Rain Bonnet with a 8" opening 1                                                                                                                                                                                                                                                                                                                                                                                                                                                                                                                                                                                                        | 2  | 01-05-0057 | Sav Receptacle Bottom Plate        | 1    |
| 5 T-SV32-L Sav Receptacle 32 Frame LH 2 6 33-02-0008 3/8" Flat Washer (SS) 20 7 33-06-0042 3/8" x 1" Carriage Bolt (SS) 4 8 33-03-0013 3/8" Kep Nut (SS) 4 9 33-06-0056 3/8" x 1" Machine Bolt (SS) 16 10 RBR-32-08 32 Gallon Rolled Rain Bonnet with a 8" opening 1                                                                                                                                                                                                                                                                                                                                                                                                                                                                                                                                                                                                                                                | 3  | 01-05-0056 | Sv Flat Top Holder                 | 1    |
| 6 33-02-0008 3/8" Flat Washer (SS) 20 7 33-06-0042 3/8" x 1" Carriage Bolt (SS) 4 8 33-03-0013 3/8" Kep Nut (SS) 4 9 33-06-0056 3/8" x 1" Machine Bolt (SS) 16 10 RBR-32-08 32 Gallon Rolled Rain Bonnet with a 8" opening 1                                                                                                                                                                                                                                                                                                                                                                                                                                                                                                                                                                                                                                                                                        | 4  | T-SV32-R   | Sav Receptacle 32 Frame RH         | 2    |
| 7 33-06-0042 3/8" x 1" Carriage Bolt (SS) 4 8 33-03-0013 3/8" Kep Nut (SS) 4 9 33-06-0056 3/8" x 1" Machine Bolt (SS) 16 10 RBR-32-08 32 Gallon Rolled Rain Bonnet with a 8" opening 1                                                                                                                                                                                                                                                                                                                                                                                                                                                                                                                                                                                                                                                                                                                              | 5  | T-SV32-L   | Sav Receptacle 32 Frame LH         | 2    |
| 8 33-03-0013 3/8" Kep Nut (SS) 4 9 33-06-0056 3/8" x 1" Machine Bolt (SS) 16 10 RBR-32-08 32 Gallon Rolled Rain Bonnet with a 8" opening 1                                                                                                                                                                                                                                                                                                                                                                                                                                                                                                                                                                                                                                                                                                                                                                          | 6  | 33-02-0008 | 3/8" Flat Washer (SS)              | 20   |
| 9 33-06-0056 3/8" x 1" Machine Bolt (SS) 16 10 RBR-32-08 32 Gallon Rolled Rain Bonnet with a 8" opening 1                                                                                                                                                                                                                                                                                                                                                                                                                                                                                                                                                                                                                                                                                                                                                                                                           | 7  | 33-06-0042 | 3/8" x 1" Carriage Bolt (SS)       | 4    |
| 10 RBR-32-08 32 Gallon Rolled Rain Bonnet with a 8" opening 1                                                                                                                                                                                                                                                                                                                                                                                                                                                                                                                                                                                                                                                                                                                                                                                                                                                       | 8  | 33-03-0013 | 3/8" Kep Nut (SS)                  | 4    |
| 10 RBR-32-08 opening                                                                                                                                                                                                                                                                                                                                                                                                                                                                                                                                                                                                                                                                                                                                                                                                                                                                                                | 9  | 33-06-0056 | 3/8" x 1" Machine Bolt (SS)        | 16   |
| 11 01-05-0076 palmetto rod receptacle side panel 4                                                                                                                                                                                                                                                                                                                                                                                                                                                                                                                                                                                                                                                                                                                                                                                                                                                                  | 10 | RBR-32-08  |                                    | 1    |
|                                                                                                                                                                                                                                                                                                                                                                                                                                                                                                                                                                                                                                                                                                                                                                                                                                                                                                                     | 11 | 01-05-0076 | palmetto rod receptacle side panel | 4    |