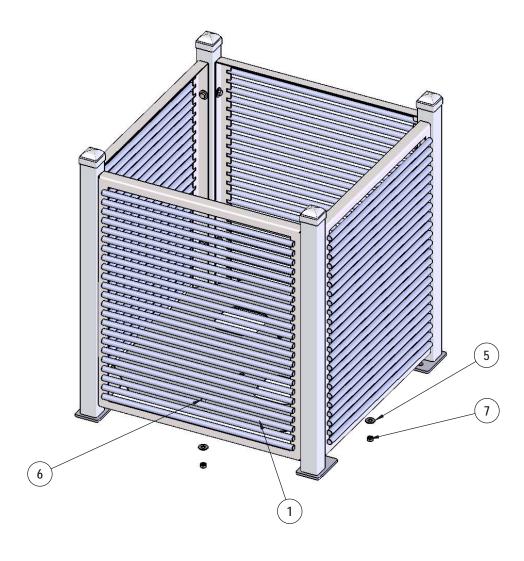

## STEP 2

Instert the Sav Bottom Plate into the assembly as shown and fasten using specified hardware.

2/13/2015 Page 9 of 11