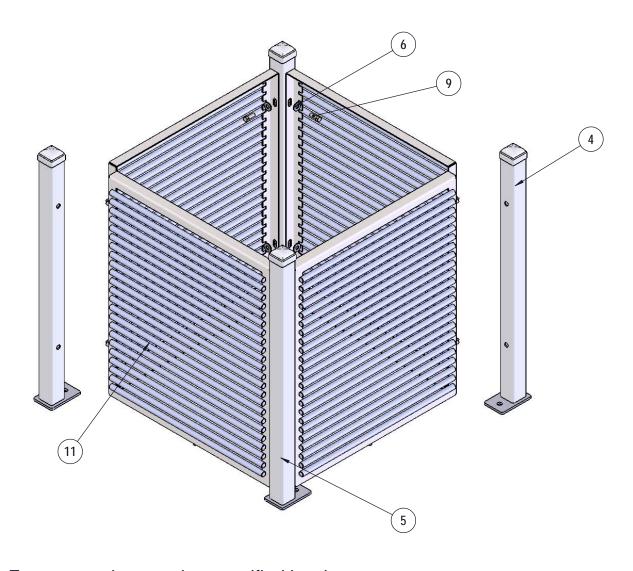

## STEP 1

Attach the Rod Panels to the Sav Frames as shown using specified hardware.

2/13/2015 Page 8 of 11