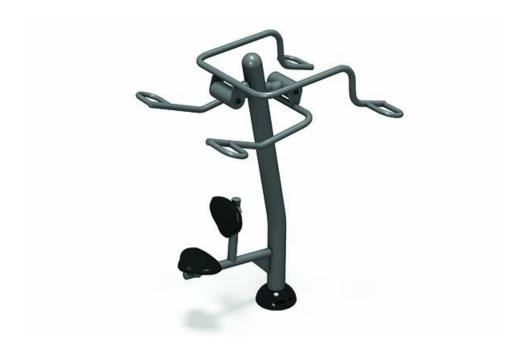

## Accessible Lat Pull Down

SKU: 622ft270

## **Product Information:**

Accessible Lat Pull Down users can remain seated in their mobility device or sit on the ergonomically designed seat and grip handles. Users will pull downward in a controlled manner engaging numerous upper body and core muscle groups. The isokinetic spring resistance creates a higher level fitness experience for the user in the outdoor fitness environment.

Available in J-bolt footing, Inground, and Surface Mount.

- Steel construction with rust resistant coating and heavy duty, vandal resistant housings
- Dual user design promotes socialization
- ADA Accessible