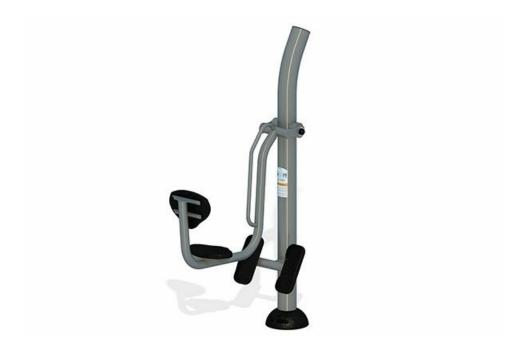

## Leg Press

SKU: 622ft255

## **Product Information:**

The Leg Press offers benefits similar to leg lifts and lower body strength building.

Available in J-bolt footing, Inground, and Surface Mount.

- Under control, push legs out without locking knees
- Isokinetic spring resistance creates a higher level fitness experience for the user
- Steel construction with rust resistant coating and heavy duty, vandal resistant housings