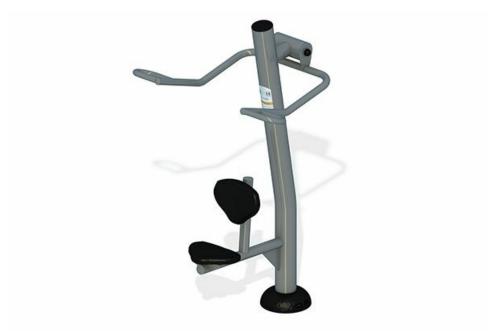

## Lat Pull Down

SKU: 622ft250

## **Product Information:**

Lat Pull Down users grip handles and pull downward in a controlled manner engaging numerous upper body and core muscle groups. The isokinetic spring resistance creates a higher level fitness experience for the user in the outdoor fitness environment.