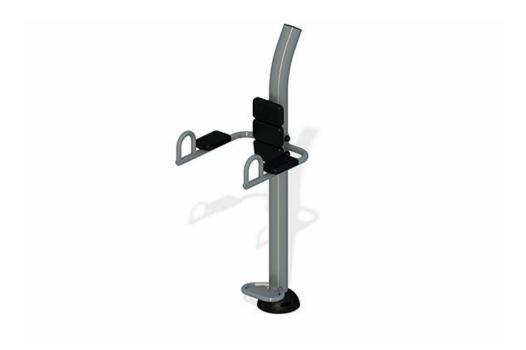

## Captain's Chair

SKU: 622ft245

## **Product Information:**

The outdoor Captain's Chair is a challenging ab workout that forgoes traditional sit-ups and crunches for an alternative core workout. Slowly raising and lifting and then lowering the legs engages the core and builds muscle strength.

Available in J-bolt footing, Inground, and Surface Mount.

- Slip- resistant handles provide enhanced grip
- 3 Ergonomically designed back pads for optimal comfort and support
- Steel construction with rust resistant coating