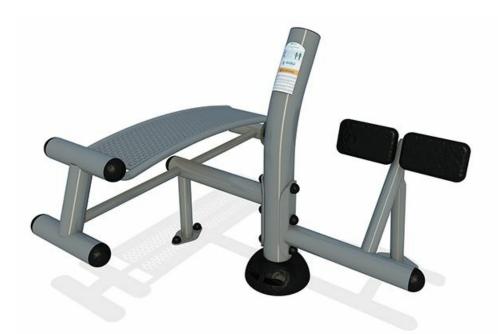

## Sit-up/ Back Extension

## **Product Information:**

The Sit-Up/ Back Extension is a dual ab exercise machine. The Sit-Up bench has perforations for air flow providing comfort and quick drainage after rain.

Available in J-bolt footing, Inground, and Surface Mount.

- Place arms across chest, lean back until your back is just off the bench and repeat
- Combines two core exercises in a single piece of equipment for an optimal space saving design
- Steel construction with rust resistant coating