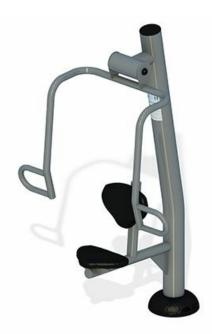

## **Chest Press**

SKU: 622ft210

## **Product Information:**

Chest Press users sit on the ergonomically designed seat and push the non-slip handles outward. Isokinetic springs activate to provide smooth resistance and workout targeted strength training zones.

Available in J-bolt footing, Inground, and Surface Mount.

- Slip resistant hand grips
- Modern design enhances the landscape
- Steel construction with rust resistant coating

| Fitness Focus | Color Options | Age | Dimensions | Minimum SqFt |
|---------------|---------------|-----|------------|--------------|
|               |               |     |            |              |

Muscle Fitness ActionFit 13 and up 39" x 28" x 80" 8